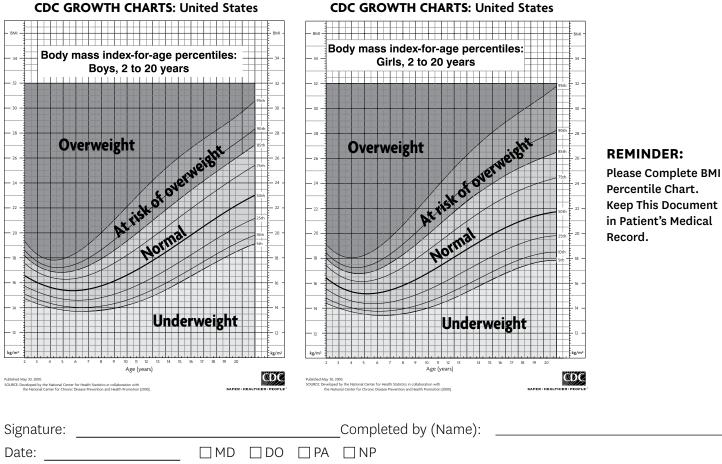

Check all that apply and document discussion with patient. Documentation must include a note indicating the date and at least one of the following:

| BMI (Body Mass Index Percentiles ages younger than 20 years)                                                               |                           | C      | COUNSELING | EDUCATION |  |  |  |
|----------------------------------------------------------------------------------------------------------------------------|---------------------------|--------|------------|-----------|--|--|--|
| BMI percentile =                                                                                                           | (use codes Z68.51-Z68.54) | Height | Weight     |           |  |  |  |
| BMI percentile plotted on age/growth chart (Please complete the age/growth chart below and include in the member's chart.) |                           |        |            |           |  |  |  |

## **CDC GROWTH CHARTS:** United States